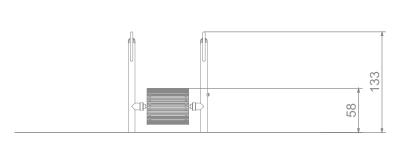

## INFORMATION ABOUT THE PRODUCT

| Dimensions:                                                                                                                      | 105 x 49 cm  |
|----------------------------------------------------------------------------------------------------------------------------------|--------------|
| Safety zone:                                                                                                                     | 405 x 349 cm |
| Safety zone area                                                                                                                 | 12 m²        |
| Overall height                                                                                                                   | 133 cm       |
| Free fall height                                                                                                                 | 58 cm        |
| Amount of users                                                                                                                  | 1            |
| Product complies with EN 1176-1:2017                                                                                             | YES          |
| Availability of spare parts                                                                                                      | YES          |
| Age range                                                                                                                        | 3-12         |
| According to PN-EN 1176-1:2017 norm, the product requires applying a safety surface according to the product's free fall height. |              |