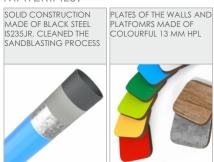

| Amount of users                                                                                                                  | 1            |
| Product complies with EN 1176-1:2017                                                                                             | YES          |
| Availability of spare parts                                                                                                      | YES          |
| Age range                                                                                                                        | 3-12         |
| According to PN-EN 1176-1:2017 norm, the product requires applying a safety surface according to the product's free fall height. |              |







4021

## **SINGLE**





SCALE 1:50

## MATERIALS: