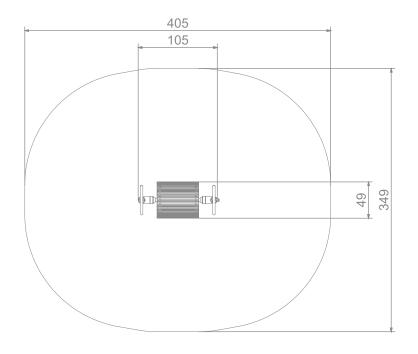

## INFORMATION ABOUT THE PRODUCT

| Dimensions:                                                                                                                      | 105 x 49 cm  |
|----------------------------------------------------------------------------------------------------------------------------------|--------------|
| Safety zone:                                                                                                                     | 405 x 349 cm |
| Safety zone area                                                                                                                 | 12 m²        |
| Overall height                                                                                                                   | 133 cm       |
| Free fall height                                                                                                                 | 58 cm        |
| Amount of users                                                                                                                  | 1            |
| Product complies with EN 1176-1:2017                                                                                             | YES          |
| Availability of spare parts                                                                                                      | YES          |
| Age range                                                                                                                        | 3-12         |
| According to PN-EN 1176-1:2017 norm, the product requires applying a safety surface according to the product's free fall height. |              |