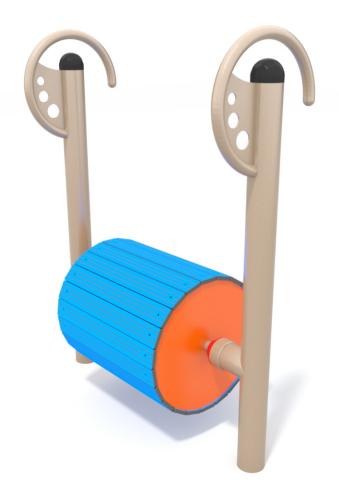

## **SINGLE**

## INFORMATION ABOUT THE PRODUCT

| Dimensions:                                                                                                                      | 105 x 49 cm  |
|----------------------------------------------------------------------------------------------------------------------------------|--------------|
| Safety zone:                                                                                                                     | 405 x 349 cm |
| Safety zone area                                                                                                                 | 12 m²        |
| Overall height                                                                                                                   | 133 cm       |
| Free fall height                                                                                                                 | 58 cm        |
| Amount of users                                                                                                                  | 1            |
| Product complies with EN 1176-1:2017                                                                                             | YES          |
| Availability of spare parts                                                                                                      | YES          |
| Age range                                                                                                                        | 3-12         |
| According to PN-EN 1176-1:2017 norm, the product requires applying a safety surface according to the product's free fall height. |              |